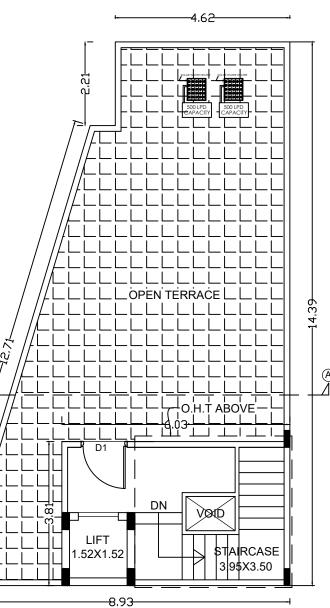

GROUND FLOOR PLAN NO OF CAR PARKING = 03 CARS

THIRD FLOOR PLAN

NO OF UNITS = 01 UNITS

FIRST FLOOR PLAN NO OF UNITS = 01 UNITS

TERRACE FLOOR PLAN

SITE PLAN

ELEVATION

Block : A (COMMERCIAL AND RESIDENTIAL)

| Floor Name                          | Total Built Up Area (Sq.mt.) | Total FAR Area (Sq.mt.) | Tnmt (No.) |
|-------------------------------------|------------------------------|-------------------------|------------|
| Terrace Floor                       | 0.00                         | 0.00                    | 00         |
| Third Floor                         | 81.75                        | 81.75                   | 00         |
| Second Floor                        | 81.75                        | 81.75                   | 01         |
| First Floor                         | 80.58                        | 80.58                   | 01         |
| Ground Floor                        | 27.99                        | 27.99                   | 00         |
| Total:                              | 272.07                       | 272.07                  | 02         |
| Total Number of Same<br>Blocks<br>: | 1                            |                         |            |
| Total:                              | 272.07                       | 272.07                  | 02         |