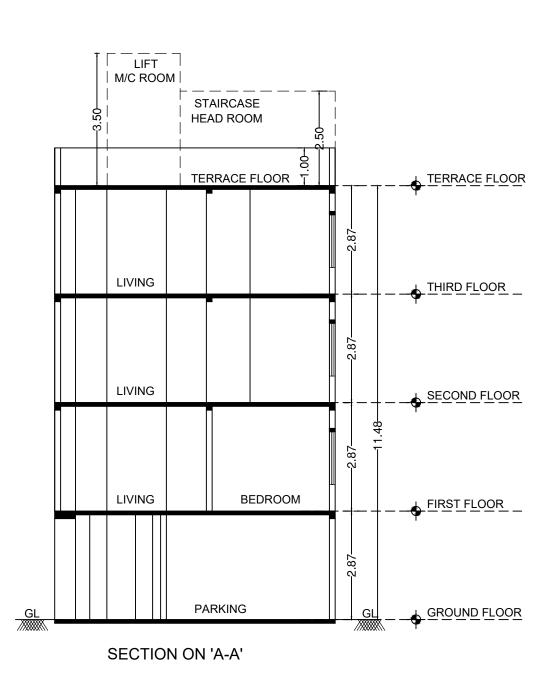

Block : A (COMMERCIAL AND RESIDENTIAL)

| Floor Name                          | Total Built Up Area (Sq.mt.) | Total FAR Area (Sq.mt.) | Tnmt (No.) |
|-------------------------------------|------------------------------|-------------------------|------------|
| Terrace Floor                       | 0.00                         | 0.00                    | 00         |
| Third Floor                         | 81.75                        | 81.75                   | 00         |
| Second Floor                        | 81.75                        | 81.75                   | 01         |
| First Floor                         | 80.58                        | 80.58                   | 01         |
| Ground Floor                        | 27.99                        | 27.99                   | 00         |
| Total:                              | 272.07                       | 272.07                  | 02         |
| Total Number of Same<br>Blocks<br>: | 1                            |                         |            |
| Total:                              | 272.07                       | 272.07                  | 02         |