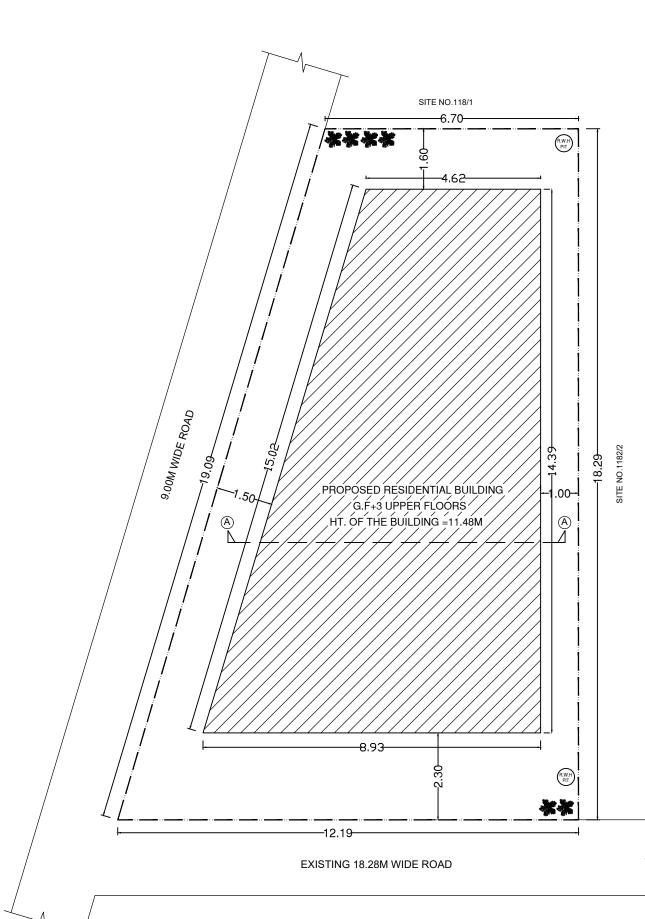

GROUND FLOOR PLAN NO OF CAR PARKING = 03 CARS

THIRD FLOOR PLAN

NO OF UNITS = 01 UNITS

FIRST FLOOR PLAN NO OF UNITS = 01 UNITS

TERRACE FLOOR PLAN

SITE PLAN

ELEVATION

| ent of Government of Karnataka vide ADDENDUM<br>ET/2013, dated: 01-04-2013 :                                                                                                        | AREA STATEMENT (BBMP)                                                                                                                                                                                                                                         | VERSION NO.: 1.0.11<br>VERSION DATE: 01/11/2018                                                                  |                                                         |  |  |
|-------------------------------------------------------------------------------------------------------------------------------------------------------------------------------------|---------------------------------------------------------------------------------------------------------------------------------------------------------------------------------------------------------------------------------------------------------------|------------------------------------------------------------------------------------------------------------------|---------------------------------------------------------|--|--|
| and the construction workers working in the                                                                                                                                         | PROJECT DETAIL:<br>Authority: BBMP<br>Inward_No:<br>BBMP/Ad.Com./YLK/1243/19-20                                                                                                                                                                               | Plot Use: Commercial<br>Plot SubUse: Retail Shop                                                                 |                                                         |  |  |
| Iding and Other Construction workers Welfare<br>actor should submit the Registration of establishment and<br>ne time of issue of Commencement Certificate. A copy of the            | Application Type: General<br>Proposal Type: Building Permission<br>Nature of Sanction: New                                                                                                                                                                    | Land Use Zone: Residential (Main)<br>Plot/Sub Plot No.: 2528/1182/1<br>Khata No. (As per Khata Extract): 2528/11 | 32/1                                                    |  |  |
| cerned local Engineer in order to inspect the establishment<br>and workers working at construction site or work place.<br>actor shall also inform the changes if any of the list of | Location: Ring-III<br>Building Line Specified as per Z.R: NA                                                                                                                                                                                                  | Locality / Street of the property: Kodigehall<br>Bangalore.                                                      |                                                         |  |  |
| r / Owner / Contractor shall<br>or work place who is not registered with the "Karnataka<br>s Welfare Board".                                                                        | Zone: Yelahanka<br>Ward: Ward-007<br>Planning District: 304-Byatarayanapua                                                                                                                                                                                    |                                                                                                                  |                                                         |  |  |
| etting up of schools for imparting education to the children o                                                                                                                      | AREA DETAILS:<br>AREA OF PLOT (Minimum)<br>NET AREA OF PLOT<br>COVERAGE CHECK                                                                                                                                                                                 | (A)<br>(A-Deductions)                                                                                            | SQ.MT.<br>172.75<br>172.75                              |  |  |
| s / construction sites.<br>shed by the builder / contractor to the Labour Department<br>truction activities strictly prohibited.                                                    | Permissible Coverage area (75.00<br>Proposed Coverage Area (56.43 %<br>Achieved Net coverage area ( 56.4                                                                                                                                                      | (o)                                                                                                              | 129.56<br>97.48<br>97.48                                |  |  |
| tment before commencing the construction work is a must.<br>spute that may arise in respect of property in question.<br>espect of property in question is found to be false or      | e commencing the construction work is a must.<br>nay arise in respect of property in question.<br>operty in question is found to be false or<br>tomatically and legal action will be initiated<br>Permissible F.A.R. as per zoning regulation 2015 ( - ) 0.00 |                                                                                                                  |                                                         |  |  |
| ancelled automatically and legal action will be initiated.                                                                                                                          | Additional F.A.R within Ring I and<br>Allowable TDR Area (60% of Perm<br>Premium FAR for Plot within Impac                                                                                                                                                    | n.FAR )                                                                                                          | 0.00<br>0.00<br>0.00                                    |  |  |
|                                                                                                                                                                                     | Total Perm. FAR area ( 0.00 )         0.00           Proposed FAR Area         272.07           Achieved Net FAR Area ( 0.00 )         0.00           Balance FAR Area ( 0.00 )         0.00                                                                  |                                                                                                                  |                                                         |  |  |
|                                                                                                                                                                                     | Balance PAR Area (0.00)<br>BUILT UP AREA CHECK<br>Proposed BuiltUp Area<br>Achieved BuiltUp Area                                                                                                                                                              |                                                                                                                  | 272.07                                                  |  |  |
|                                                                                                                                                                                     | Approval Date : 06/17/2020 4:36:30 PM                                                                                                                                                                                                                         | Δ                                                                                                                | 212.01                                                  |  |  |
|                                                                                                                                                                                     | Payment Details                                                                                                                                                                                                                                               |                                                                                                                  |                                                         |  |  |
|                                                                                                                                                                                     | Number N                                                                                                                                                                                                                                                      | Amount (INR) Payment M<br>lumber 3127/CH/19-20 3212.21 Online                                                    | Number 02/26/2020                                       |  |  |
|                                                                                                                                                                                     | No. 1                                                                                                                                                                                                                                                         | Head<br>Scrutiny Fee                                                                                             | Amount (INR)         Remark           3212.21         - |  |  |
| Color Notes<br>COLOR INDEX                                                                                                                                                          |                                                                                                                                                                                                                                                               |                                                                                                                  |                                                         |  |  |
| PLOT BOUNDARY<br>ABUTTING ROAD                                                                                                                                                      |                                                                                                                                                                                                                                                               |                                                                                                                  |                                                         |  |  |
| PROPOSED WORK (COVERAGE ARE<br>EXISTING (To be retained)<br>EXISTING (To be demolished)                                                                                             |                                                                                                                                                                                                                                                               |                                                                                                                  |                                                         |  |  |
| SCHEDULE OF JOINERY:                                                                                                                                                                |                                                                                                                                                                                                                                                               |                                                                                                                  |                                                         |  |  |
| BLOCK NAME NAME<br>A (COMMERCIAL AND<br>RESIDENTIAL) D2                                                                                                                             | LENGTHHEIGHT0.752.10                                                                                                                                                                                                                                          | NOS<br>09                                                                                                        |                                                         |  |  |
| A (COMMERCIAL AND<br>RESIDENTIAL) D1<br>A (COMMERCIAL AND<br>RESIDENTIAL) MD                                                                                                        | 0.90         2.10           1.10         2.10                                                                                                                                                                                                                 | 07                                                                                                               |                                                         |  |  |
|                                                                                                                                                                                     |                                                                                                                                                                                                                                                               |                                                                                                                  |                                                         |  |  |
| SCHEDULE OF JOINERY:<br>BLOCK NAME NAME<br>A COMMERCIAL AND V                                                                                                                       | E LENGTH HEIGHT                                                                                                                                                                                                                                               | NOS<br>06                                                                                                        |                                                         |  |  |
| A (COMMERCIAL AND<br>A (COMMERCIAL AND<br>A (COMMERCIAL AND                                                                                                                         | 1.21 2.10                                                                                                                                                                                                                                                     | 12                                                                                                               | SCALE : 1:100                                           |  |  |
| RESIDENTIAL) W                                                                                                                                                                      | 1.50 2.10                                                                                                                                                                                                                                                     | 07                                                                                                               |                                                         |  |  |
|                                                                                                                                                                                     |                                                                                                                                                                                                                                                               |                                                                                                                  |                                                         |  |  |
| owner / gpa hol<br>Signature                                                                                                                                                        | _DER'S                                                                                                                                                                                                                                                        |                                                                                                                  |                                                         |  |  |
| OWNER'S ADDRESS<br>NUMBER & CONTA                                                                                                                                                   |                                                                                                                                                                                                                                                               | ;                                                                                                                |                                                         |  |  |
| N. MANOHAR #46, 5th mair                                                                                                                                                            | n, 6th cross, KEB                                                                                                                                                                                                                                             | layout, Sanjaya                                                                                                  | anagar,                                                 |  |  |
|                                                                                                                                                                                     |                                                                                                                                                                                                                                                               |                                                                                                                  |                                                         |  |  |
|                                                                                                                                                                                     |                                                                                                                                                                                                                                                               |                                                                                                                  |                                                         |  |  |
|                                                                                                                                                                                     |                                                                                                                                                                                                                                                               | . 1 1                                                                                                            |                                                         |  |  |
|                                                                                                                                                                                     |                                                                                                                                                                                                                                                               | M                                                                                                                |                                                         |  |  |
|                                                                                                                                                                                     |                                                                                                                                                                                                                                                               |                                                                                                                  |                                                         |  |  |
|                                                                                                                                                                                     |                                                                                                                                                                                                                                                               |                                                                                                                  |                                                         |  |  |
| ARCHITECT/ENGINE<br>/SUPERVISOR 'S S                                                                                                                                                |                                                                                                                                                                                                                                                               |                                                                                                                  |                                                         |  |  |
| MEHBOOB BASHA 03,6TH                                                                                                                                                                |                                                                                                                                                                                                                                                               |                                                                                                                  |                                                         |  |  |
| VENKATARANGAPURAM,                                                                                                                                                                  | ·                                                                                                                                                                                                                                                             | ·                                                                                                                |                                                         |  |  |
| ,                                                                                                                                                                                   |                                                                                                                                                                                                                                                               | Munut Jan                                                                                                        |                                                         |  |  |
|                                                                                                                                                                                     |                                                                                                                                                                                                                                                               | Reg. No. B.C.C./B.L3,6/E-<br>No: 3, 6th Cross, 5th Main,<br>Pal.ce Guttahalli, Bengalu                           | v.R. Puram,<br>ru - 560 003.                            |  |  |
|                                                                                                                                                                                     |                                                                                                                                                                                                                                                               | 14-03-2018 to 12-03                                                                                              | -2023                                                   |  |  |
| PROJECT TITLE :                                                                                                                                                                     |                                                                                                                                                                                                                                                               |                                                                                                                  |                                                         |  |  |
| PROPOSED COMMERCIAL                                                                                                                                                                 | / RESIDENTIAL                                                                                                                                                                                                                                                 | <b>BUILDING AT</b>                                                                                               | KHATHA NO.                                              |  |  |
| 2528/1182/1,SITE NO .1182                                                                                                                                                           |                                                                                                                                                                                                                                                               |                                                                                                                  | LLAGE,                                                  |  |  |
| YELAHANKA HOBLI, BAGA                                                                                                                                                               | ALORE. WARD N                                                                                                                                                                                                                                                 | O.07.                                                                                                            |                                                         |  |  |
|                                                                                                                                                                                     |                                                                                                                                                                                                                                                               |                                                                                                                  |                                                         |  |  |
|                                                                                                                                                                                     |                                                                                                                                                                                                                                                               | 00.0000                                                                                                          |                                                         |  |  |
| DRAWING TITLE                                                                                                                                                                       |                                                                                                                                                                                                                                                               |                                                                                                                  |                                                         |  |  |
|                                                                                                                                                                                     | 11-11-28\$_\$M/<br>                                                                                                                                                                                                                                           |                                                                                                                  | 52020                                                   |  |  |
| SHEET ND : 1                                                                                                                                                                        |                                                                                                                                                                                                                                                               |                                                                                                                  |                                                         |  |  |
|                                                                                                                                                                                     |                                                                                                                                                                                                                                                               |                                                                                                                  |                                                         |  |  |
|                                                                                                                                                                                     |                                                                                                                                                                                                                                                               |                                                                                                                  |                                                         |  |  |