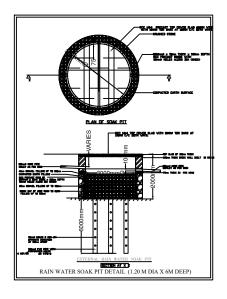

GROUND FLOOR PLAN NO OF CAR PARKING = 03 CARS



THIRD FLOOR PLAN

NO OF UNITS = 01 UNITS









FIRST FLOOR PLAN NO OF UNITS = 01 UNITS



TERRACE FLOOR PLAN





SITE PLAN



ELEVATION

## JOB TITLE

\_\_\_\_\_

PROPOSED COMMERCIAL / RESIDENTIAL BUILDING AT KHATHA NO. 2528/1182/1, SITE NO .1182/1, 'A' BLOCK, KODIGEHALL VILLAGE, YELAHANKA HOBLI, BAGALORE. WARD NO.07.



| Approval Condition :