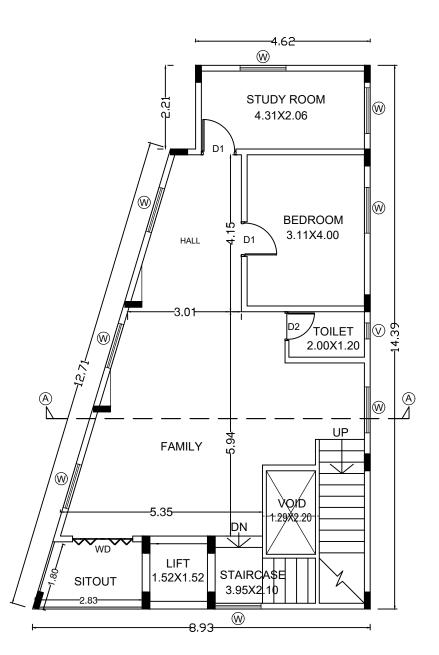

GROUND FLOOR PLAN NO OF CAR PARKING = 03 CARS

THIRD FLOOR PLAN

NO OF UNITS = 01 UNITS

FIRST FLOOR PLAN NO OF UNITS = 01 UNITS

TERRACE FLOOR PLAN

SITE PLAN

ELEVATION