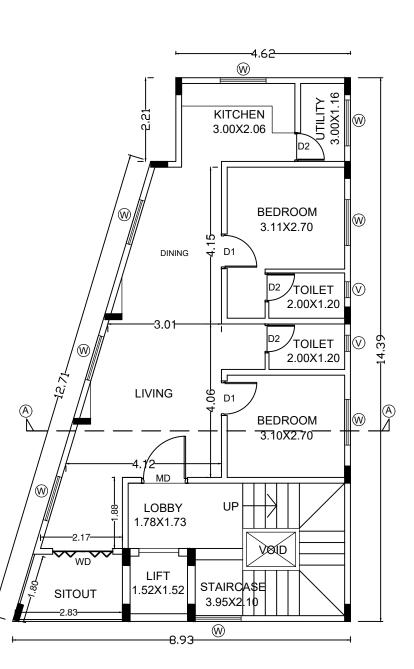

GROUND FLOOR PLAN NO OF CAR PARKING = 03 CARS

THIRD FLOOR PLAN

NO OF UNITS = 01 UNITS

FIRST FLOOR PLAN NO OF UNITS = 01 UNITS

TERRACE FLOOR PLAN

SITE PLAN

ELEVATION

Block : A (COMMERCIAL AND RESIDENTIAL)

| Floor Name                          | Total Built Up Area (Sq.mt.) | Total FAR Area (Sq.mt.) | Tnmt (No.) |
|-------------------------------------|------------------------------|-------------------------|------------|
| Terrace Floor                       | 0.00                         | 0.00                    | 00         |
| Third Floor                         | 81.75                        | 81.75                   | 00         |
| Second Floor                        | 81.75                        | 81.75                   | 01         |
| First Floor                         | 80.58                        | 80.58                   | 01         |
| Ground Floor                        | 27.99                        | 27.99                   | 00         |
| Total:                              | 272.07                       | 272.07                  | 02         |
| Total Number of Same<br>Blocks<br>: | 1                            |                         |            |
| Total:                              | 272.07                       | 272.07                  | 02         |