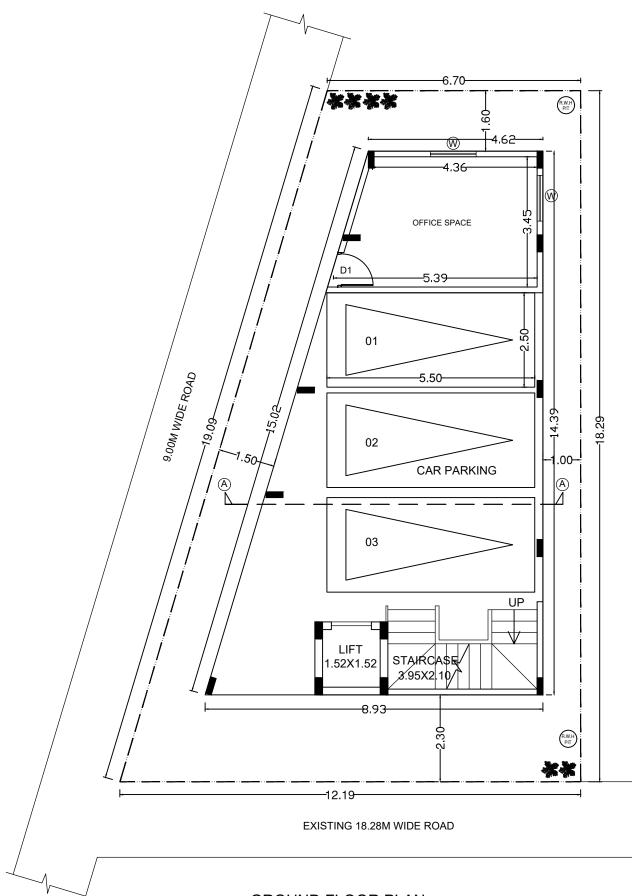

GROUND FLOOR PLAN NO OF CAR PARKING = 03 CARS

THIRD FLOOR PLAN

NO OF UNITS = 01 UNITS

FIRST FLOOR PLAN NO OF UNITS = 01 UNITS

TERRACE FLOOR PLAN

SITE PLAN

ELEVATION