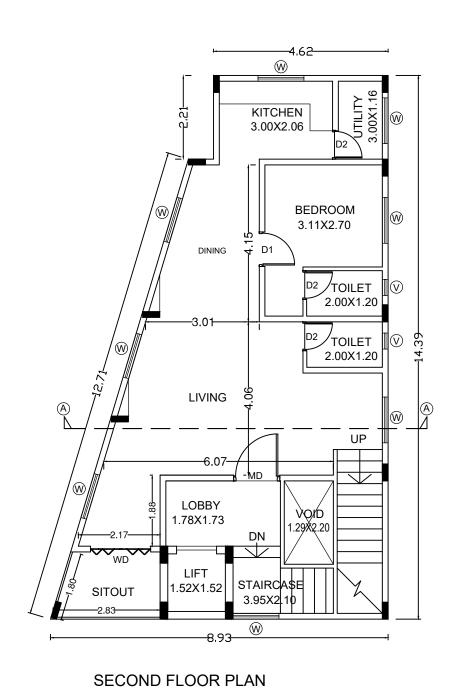

GROUND FLOOR PLAN NO OF CAR PARKING = 03 CARS

THIRD FLOOR PLAN

NO OF UNITS = 01 UNITS

FIRST FLOOR PLAN NO OF UNITS = 01 UNITS

TERRACE FLOOR PLAN

SITE PLAN

ELEVATION

Block : A (COMMERCIAL AND RESIDENTIAL)

| Floor Name                          | Total Built Up Area (Sq.mt.) | Total FAR Area (Sq.mt.) | Tnmt (No.) |
|-------------------------------------|------------------------------|-------------------------|------------|
| Terrace Floor                       | 0.00                         | 0.00                    | 00         |
| Third Floor                         | 81.75                        | 81.75                   | 00         |
| Second Floor                        | 81.75                        | 81.75                   | 01         |
| First Floor                         | 80.58                        | 80.58                   | 01         |
| Ground Floor                        | 27.99                        | 27.99                   | 00         |
| Total:                              | 272.07                       | 272.07                  | 02         |
| Total Number of Same<br>Blocks<br>: | 1                            |                         |            |
| Total:                              | 272.07                       | 272.07                  | 02         |